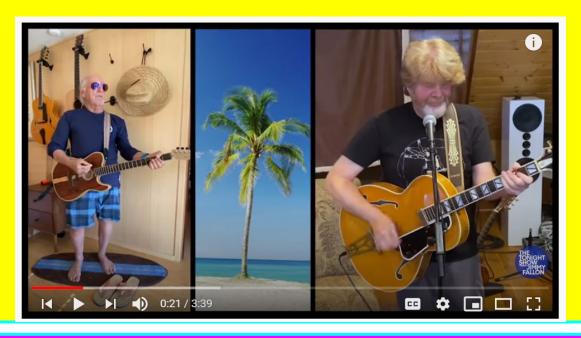

Check them out when you get a chance and also drop in on some of your favorite trop rockers, who also have been pretty busy with Facebook shows, etc.

Did you catch Jimmy on the Tonight Show??? If not, check out the link from Margaritaville:

https://blog.margaritaville.com/2020/07/jimmy-buffett-on-the-tonight-show/