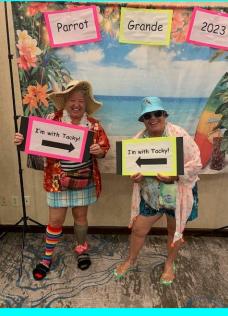

#### **DIVE-IN MOVIE NIGHT!**

The annual "Dive-in Movie" at the Bauman Party Palace was held on July 29th and was a bit calmer this year (we actually were able to party in the pool, not the living room)! Prior to showing the movie we had Jimmy Buffett and the Eagles on the big screen entertaining us. When the sun went down, we watched Christmas Vacation. That fit the tacky part of our PG theme - have you seen Cousin Eddie?! LOL!!! A good time was had by all!