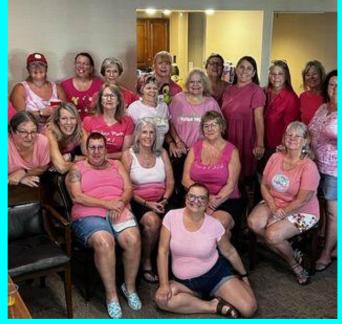

**Last Parrot Heads Standing!!!** 

Once again, the Crowne Plaza was the scene of the crime! We "partied with a purpose" for GiGi's Playhouse and had great poolside entertainment and an awesome Tacky Trop party Saturday night! Mark your calendars for another phun event next August 16-18, 2024!