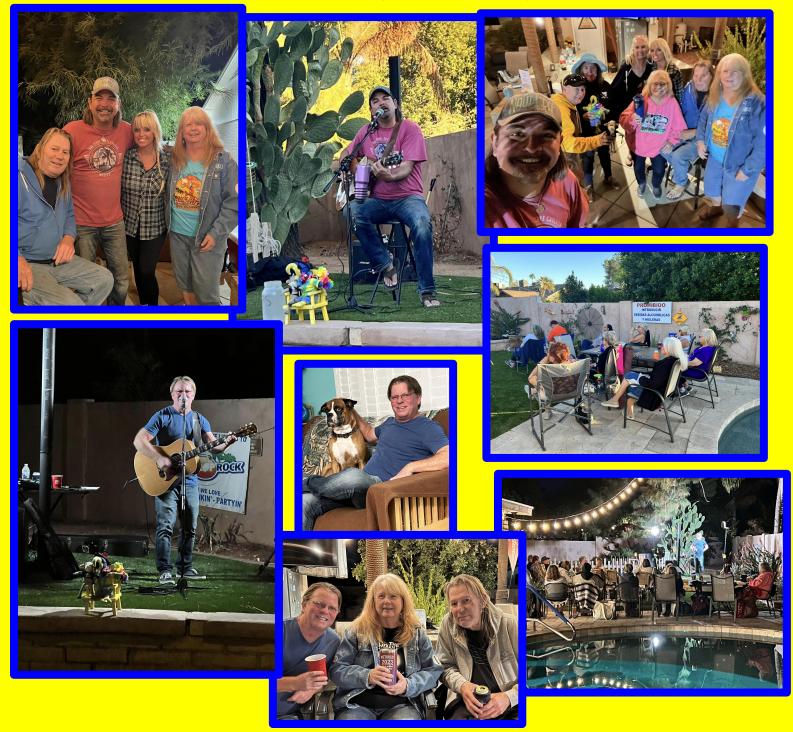

## Q4 House Concerts...

We had a couple of amazing house concerts at the **Bauman Party Palace**-both were in November...**Mike Nash** on the 11th followed by **Christopher Dale** on the 18th...a good time was had by all and we look forward to many more in 2024!!! Check out Upcoming Events later in this newsletter and don't forget Phred's weekly updates!!!