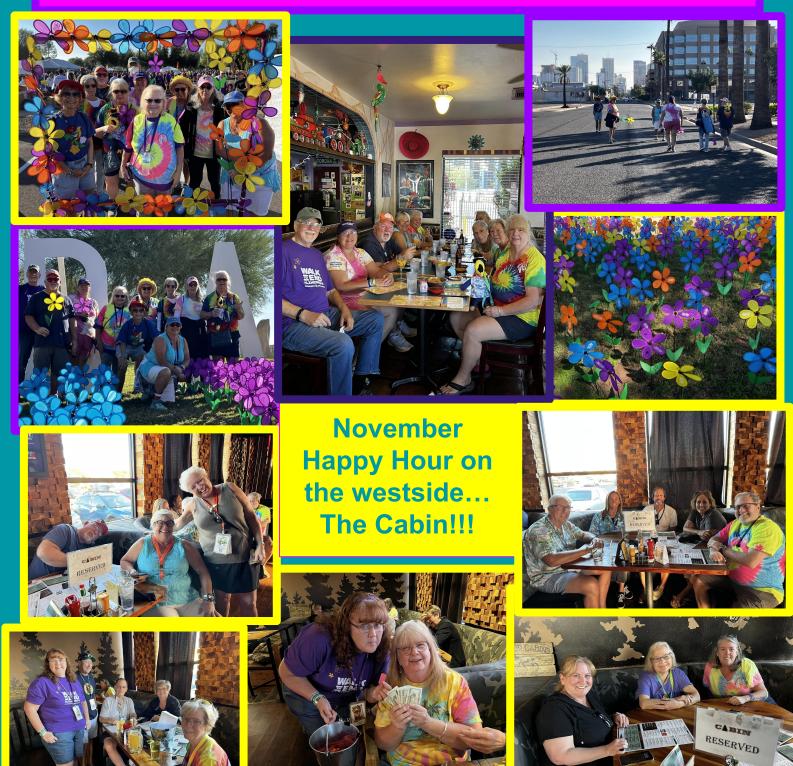

# Walk to End Alzheimer's

A gorgeous day walking the city with phriends for an amazing cause and as Kathy mentioned, AZPHC was in the Top Ten in donations for ALL Parrot Head clubs!!! We know how to "Party with a Purpose"!!!